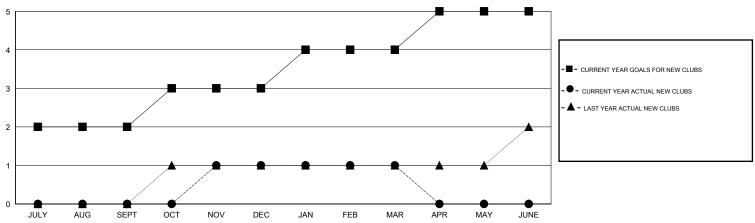

### GOALS AND ACTUAL NEW CLUBS CUMULATIVE

# LOCATION CALIFORNIA

| Clubs                 |                  |           |                  |                  |  |  |
|-----------------------|------------------|-----------|------------------|------------------|--|--|
| RESULTS FOR 2015-2016 |                  |           |                  |                  |  |  |
| QUARTER               | NEW CLUB<br>GOAL | NEW CLUBS | DROPPED<br>CLUBS | NET<br>GAIN/LOSS |  |  |
| JULY/AUG/SEPT         | 2                | 0         | 0                | 0                |  |  |
| OCT/NOV/DEC           | 1                | 1         | 0                | 1                |  |  |
| JAN/FEB/MAR           | 1                | 0         | 1                | -1               |  |  |
| APR/MAY/JUNE          | 1                | 0         | 0                | 0                |  |  |