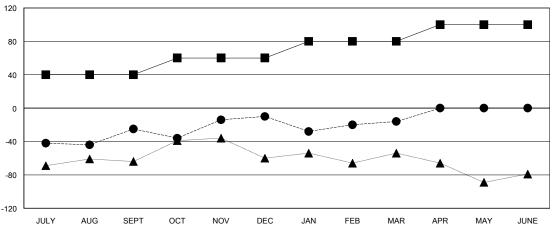

#### GOALS AND ACTUAL MEMBERS CUMULATIVE

| <b>■-</b> c | URRENT YEAR GOALS FOR NEW |
|-------------|---------------------------|
| IEMBEE      | RS                        |

- CURRENT YEAR ACTUAL MEMBERS

- ▲ - LAST YEAR ACTUAL MEMBERS

| DROPPED CLUBS: 1 |     |
|------------------|-----|
| DROPPED MEMBERS  |     |
| DECEASED         | 16  |
| CLUB CANCELLED   | 20  |
| OTHER            | 129 |
| TOTAL            | 165 |

|               |                    | Members                             |                    |                  |
|---------------|--------------------|-------------------------------------|--------------------|------------------|
|               | RESU               | JLTS FOR 2015-2016                  |                    |                  |
| QUARTER       | NEW MEMBER<br>GOAL | CHARTER AND<br>NEW MEMBERS<br>ADDED | DROPPED<br>MEMBERS | NET<br>GAIN/LOSS |
| JULY/AUG/SEPT | 40                 | 62                                  | 87                 | -25              |
| OCT/NOV/DEC   | 20                 | 46                                  | 31                 | 15               |
| JAN/FEB/MAR   | 20                 | 41                                  | 47                 | -6               |
| APR/MAY/JUNE  | 20                 | 0                                   | 0                  | 0                |